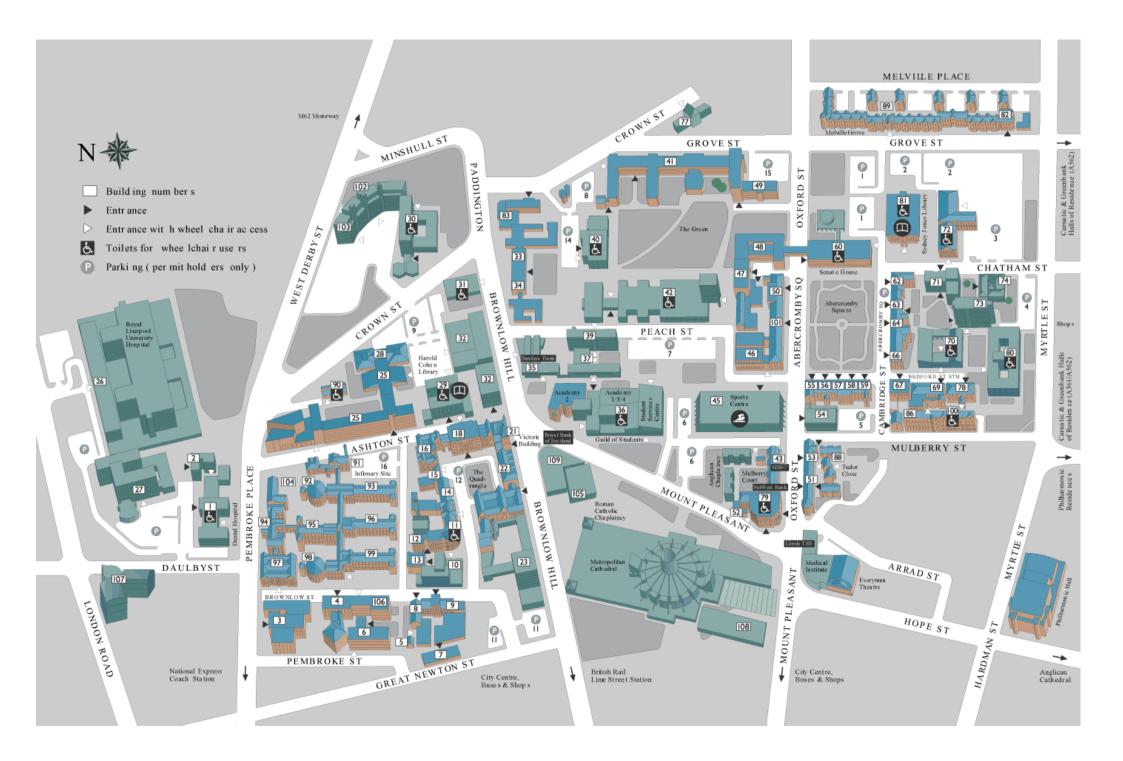

| Academy 1 / 2 / 3 / 4                               | 36         | Dentistry, School of                           | 1        |
|-----------------------------------------------------|------------|------------------------------------------------|----------|
| Access                                              | 82         | Derhustry, School of Derby Building            | 9        |
|                                                     | 36         | , 0                                            | -        |
| Accommodation                                       |            | Donnan Laboratories                            | 41       |
| Administrative Services                             | 109        | Duncan Building                                | 27       |
| Aerospace Engineering                               | 23         |                                                |          |
| Alsop Building                                      | 35         | Earth & Ocean Sciences                         | 4, 6, 48 |
| Alumni & Development Office                         | 109        | Economic & Social History                      | 64       |
| Anaesthesia                                         | 26         | Edwards Building                               | 2        |
| Archaeology, Classics & Egyptology                  | 8, 62, 63  | Eleanor Rathbone Building                      | 80       |
| Architecture & Building Engineering                 | 46         | Electrical Engineering & Electronics           | 32       |
| Archive Studies, Centre for                         | 66         | Engineering                                    |          |
| Archives Unit                                       | 81         | - Aerospace Engineering                        | 23       |
| Art Collections Office                              | 58         | - Civil Engineering                            | 10       |
| Art Gallery                                         | 56         | - Clinical Engineering                         | 27       |
| Arts Faculty Office                                 | 109        | - Engineering Faculty Office                   | 109      |
| •                                                   | 70         |                                                | 23       |
| Arts Lecture Rooms                                  | 70         | - Integrated Engineering                       |          |
|                                                     |            | - Manufacturing Engineering                    | 23       |
| Banks                                               | 35, 36, 43 | - Materials Science & Engineering              | 18       |
| Bedford House                                       | 54         | - Mechanical Engineering                       | 23       |
| Biological Sciences, School of                      | 102        | English                                        | 71       |
| - Research Centre                                   | 102        | English Language Unit                          | 71       |
| - Teaching and Administration                       | 30         | Examinations Office                            | 109      |
| - Mersey Bio                                        | 103        |                                                |          |
| - Jones Building                                    | 12         | Facilities Management                          | 7, 54    |
| Bookshop                                            | 35         | Faculty Office, Arts                           | 109      |
| Brownlow Group Practice                             | 94         | Faculty Office, Engineering                    | 109      |
| Business Gateway                                    | 98         | Faculty Office, Medicine                       | 27       |
| Dusilless Galeway                                   | 90         | Faculty Office, Science                        | 109      |
| On an an Desciator                                  | 40         |                                                |          |
| Cancer Registry                                     | 13         | Faculty Office, Social & Environmental Studies | 109      |
| Careers Service                                     | 36         | Faculty Office, Veterinary Science             | 33       |
| Centre for Archive Studies                          | 66         | Finance Office                                 | 109      |
| Centre for Central & Eastern European Studies       | 64         | Flexible Degrees                               | 100      |
| Centre for Community and Educational Policy Studies | 50         | Forensic Pathology                             | 27       |
| Cedar House                                         | 104        | Foresight Building                             | 98, 99   |
| Chadwick Laboratory, Chadwick Tower                 | 42         | Foresight Centre                               | 97       |
| Chaplaincy, Roman Catholic                          | 105        | Foundation Building                            | 109      |
| Chatham Building                                    | 72         | French                                         | 71       |
| Chemistry                                           | 41. 49     | Friends of the University                      | 109      |
| Civic Design                                        | 67         | Therias of the offiversity                     | 103      |
| •                                                   | 9, 10      | Caagraphy                                      | 73       |
| Civil Engineering                                   |            | Geography                                      |          |
| Clinical Chemistry                                  | 27         | Geomagnetism Laboratory                        | 48       |
| Clinical Engineering                                | 27         | George Holt Building                           | 16       |
| Clinical Psychology                                 | 11         | Geriatric Medicine                             | 26       |
| College Studies Unit                                | 21         | German                                         | 71       |
| Combined Honours                                    | 100        | Graduate into Employment Unit (GIEU)           | 99       |
| Computer Laboratory                                 | 31         | Guild of Students                              | 36       |
| Computer Science (18 from Spring 2006)              | 42         |                                                |          |
| Computing Services                                  | 31, 42     | Haematology                                    | 27       |
| Continuing Education, Centre for                    | 50, 79     | Halls of Residence, Melville                   | 89       |
| Corporate Communications                            | 109        | Halls of Residence, Mulberry                   | 43       |
| Counselling Services                                | 51         | Halls of Residence, Tudor Close                | 88       |
|                                                     | 77         | ·                                              |          |
| Crêche                                              |            | Harold Cohen Library                           | 29       |
| Dental Hospital                                     | 1          | Harrison Hughes Laboratories                   | 23       |
| Dental Research Wing                                | 2          | Hartley Building                               | 8        |
|                                                     |            |                                                |          |

| Lloolth Coionaga                                    | 4.4                     | Nuffield Wing                                               | 25          |
|-----------------------------------------------------|-------------------------|-------------------------------------------------------------|-------------|
| Health Sciences                                     | 14                      | Nuffield Wing                                               | 25<br>77    |
| Hispanic Studies                                    | 71                      | Nursery                                                     |             |
| History                                             | 66                      | Nursing                                                     | 11          |
| Housing Manager's Office                            | 36                      | O a server of a control to a little of the Discover's force | 50          |
| Human Ageing, Institute of                          | 13                      | Occupational Health Physician                               | 53          |
| Human Anatomy & Cell Biology                        | 25                      | Occupational Therapy                                        | 15          |
| Human Resources                                     | 109                     | Octagon, The                                                | 82          |
|                                                     |                         | Oliver Lodge Laboratory                                     | 48          |
| Immunology                                          | 27                      | Orthoptics                                                  | 14          |
| Industrial Studies                                  | 14, 18, 22              | Otolaryngology                                              | 26          |
| Innovative Catalysis, Centre for                    | 49                      |                                                             |             |
| Institute of Human Ageing                           | 13                      | Pathology                                                   | 27          |
| Integrated Engineering                              | 23                      | Pharmacology and Therapeutics                               | 25          |
| International Recruitment & Relations Office        | 109                     | Philosophy                                                  | 59          |
| Irish Studies, Institute of                         | 55                      | Physics                                                     | 42, 48      |
| ,                                                   |                         | Physiology                                                  | 28          |
| Jack Leggate Theatre                                | 21                      | Physiotherapy                                               | 15          |
| Johnston Building                                   | 15                      | Planning and Development Division                           | 109         |
| Jones Building                                      | 12                      | Politics and Communication Studies                          | 73          |
| Correct Bananing                                    |                         | Popular Music, Institute of                                 | 73          |
| Latin American Studies                              | 78                      | Port and Maritime History, Centre for                       | 64          |
| Law                                                 | 70. 74                  | Print Services                                              | 111         |
| Lecture Rooms, Arts                                 | 70, 74                  | Press Office                                                | 109         |
| Lecture Rooms, Arts Lecture Rooms, Science          | 40                      | Primary Care                                                | 11          |
| •                                                   | 40<br>45                | ,                                                           | 106         |
| Leisure Services (Sports Centre)                    |                         | Proudman Oceanographic Laboratories                         |             |
| Library Harold Cohen                                | 29                      | Psychiatry                                                  | 26          |
| Library Sydney Jones                                | 81                      | Psychology                                                  | 80          |
| Lifelong Learning, Centre for                       | 22, 36, 50, 52, 79, 100 | Psychology, Clinical                                        | 11          |
| Life Sciences Building                              | 30                      | Public Health                                               | 11          |
| Liverpool Evaluation & Assessment Unit              | 36                      | Purchasing Office                                           | 109         |
| Liverpool Science Park Innovation Centre            | 108                     |                                                             |             |
| Liverpool Student Homes                             | 52                      | Radiotherapy                                                | 14          |
|                                                     |                         | Rendall Building                                            | 70          |
| Magnetic Resonance & Image Analysis Research Centre | 90                      | Research and Business Services                              | 98          |
| Mail Room                                           | 110                     | Research Support, Regional Office                           | 98          |
| Management, School of                               | 72                      | Research and Development Unit for English Studies           | 50          |
| Manufacturing Engineering                           | 23                      | Research in Primary Science and Technology, Centre for      | 79          |
| Materials Science & Engineering                     | 18                      | Residential and Leisure Services                            | 109         |
| Mathematical Sciences                               | 37, 39                  | Robert Robinson Laboratory                                  | 49          |
| Medical Imaging                                     | 15                      | Royal Liverpool University Hospital                         | 26          |
| Mechanical Engineering                              | 23                      | Roy Castle Lung Cancer Foundation                           | 107         |
| Medical Microbiology and Genito-Urinary Medicine    | 27                      | Roxby Building                                              | 73          |
| Medicine                                            | 26                      | , <u> </u>                                                  |             |
| Medicine Faculty Office                             | 27                      | Safety Adviser                                              | 53          |
| Melville Grove Halls of Residence                   | 89                      | Science Education                                           | 79          |
| Mersey Bio Incubator Unit                           | 103                     | Science Faculty Office                                      | 109         |
| Modem Languages                                     | 71                      | Science Lecture Rooms                                       | 40          |
| Mount Pleasant, 126                                 | 79                      | Science Park                                                | 108         |
| Mulberry Court Halls of Residence                   | 43                      | Security                                                    | 53          |
| Musculoskeletal Science                             | 26                      | Senate Room                                                 | 60          |
| Music                                               | 69                      | Shelley's Cottage                                           | 5           |
| Muspratt Building                                   | 13                      | Sherrington Buildings, including Nuffield Wing              | 25          |
| Maspratt building                                   | 10                      | Shops                                                       | 35, 43, 109 |
| Nicholson Building                                  | 6                       | Sir Alastair Pilkington Building                            | 100         |
| Micholson ballaling                                 | U                       | Oil Alastaii i likiligtoii bullullig                        | 100         |
|                                                     |                         |                                                             |             |

| Small Animal Hospital Social and Environmental Studies Faculty Office Sociology and Social Policy Sports Centre (Leisure Services) Staff House Student and Examinations Division Student Health Service Student Loans Office Student Recruitment Office, UK Student Services Centre Student Support Fund Students' Union Surface Science Research Centre Surgery Sydney Jones Library | 83<br>109<br>80<br>45<br>57<br>109<br>36<br>36<br>109<br>36<br>36<br>36<br>47<br>26<br>81 |
|---------------------------------------------------------------------------------------------------------------------------------------------------------------------------------------------------------------------------------------------------------------------------------------------------------------------------------------------------------------------------------------|-------------------------------------------------------------------------------------------|
| Tate Hall Teaching Quality Support Division Therapy Radiography Thompson-Yates Building Tropical Medicine, School of Tudor Close Halls of Residence                                                                                                                                                                                                                                   | 21<br>109<br>15<br>14<br>3<br>88                                                          |
| University Bookshop University of Liverpool Cancer Research Centre (ULCRC) University of Liverpool Children's Centre University Press University Theatre UK Student Recruitment Office                                                                                                                                                                                                | 35<br>107<br>77<br>86<br>80<br>109                                                        |
| Veterinary Science Faculty Office<br>Veterinary Hospital<br>Veterinary Pathology<br>Veterinary Preclinical Sciences<br>Victoria Building                                                                                                                                                                                                                                              | 33<br>83<br>33<br>14, 33, 34<br>21, 22                                                    |
| Walker Building Webteam Welfare and Accommodation Office Wellcome Centre (Gastroenterology) Whelan Building Widening Participation                                                                                                                                                                                                                                                    | 23<br>109<br>36<br>25<br>11                                                               |